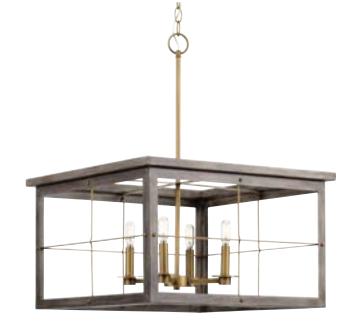

## Hedgerow

Hedgerow Collection 4-Light Aged Oak Farmhouse Chandelier Light

Category: Chandeliers

**Finish:** Distressed Brass (Painted) **Construction:** Steel Construction

Length: 21-3/8 in Square: 21-3/8 in Height: 12-13/16 in

Overall Ht. W/Chain And Stem: 101-1/2 in

|                                                                                  |                          | Overall Fit. W/ Chall Fith Stern. For 1/2 III |                           |  |
|----------------------------------------------------------------------------------|--------------------------|-----------------------------------------------|---------------------------|--|
| MOUNTING                                                                         | ELECTRICAL               | LAMPING                                       | ADDITIONAL INFORMATION    |  |
| Ceiling/Stem + Chain                                                             | 10 feet of wire supplied | Quantity:<br>four 60 W max.                   | cULus Dry Location Listed |  |
| 1/8 IP mounting plate for outlet<br>box included                                 | 120 V                    | E12 base Phenolic Socket                      | 1-year Limited Warranty   |  |
| 6 feet of 9 gauge chain supplied                                                 |                          |                                               |                           |  |
| one 12" lengths of stem included                                                 |                          |                                               |                           |  |
| Canopy covers a standard 4" recessed outlet box: 5.125" W., 1" ht., 5.125" depth |                          |                                               |                           |  |